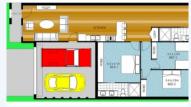

| BASE IN    | FORMATION: |  |
|------------|------------|--|
| Rooms      | : 3        |  |
| Bed        | : 3        |  |
| Bath       | : 2        |  |
| Living Are | eas: 127   |  |
| CONVEN     | IENCE:     |  |